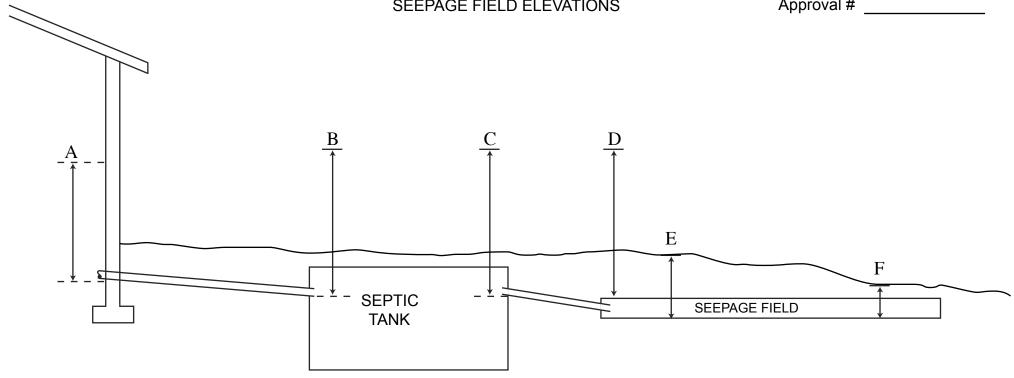

Benchmark and Elevation: \_\_\_\_\_ Elevation to Invert of Building Drain: Elevation to Invert of Tank Inlet: \_\_\_ Elevation of Ground Surface Over Tank: \_\_\_ Lowest Elevation of Ground Surface Over Field: Highest Elevation of Ground Surface Over Field: Length of Building Sewer (House to Tank): Extraordinary Conditions Shown:

Distance \_\_\_\_\_ Fall \_\_\_\_ A to B:

C to D: Difference between invert of outlet and top of gravel or gravelless pipe.

Trench bottom maximum depth to existing grade. Е

F Trench bottom minimum depth to existing grade.