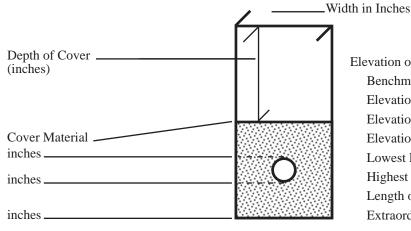

#### 8. Checklist

Lot Size: \_\_ System Dimensions: Materials Labeled: \_\_\_\_ Utilities Shown: \_\_\_\_ Location of Perc Tests: Water Supply Shown: Required Distance Labeled:

Depth of Limiting Layer:

Elevation of the System Components:

Benchmark and Elevation: \_\_\_\_\_ Elevation to Invert of Building Drain: Elevation to Invert of Tank Inlet: \_\_\_ Elevation of Ground Surface Over Tank: \_\_\_ Lowest Elevation of Ground Surface Over Field: Highest Elevation of Ground Surface Over Field: Length of Building Sewer (House to Tank): Extraordinary Conditions Shown:

Cross Section Seepage Field Gravel

9. I certify that the attached information is complete and correct and that, if approved, the work will conform with the current Private Sewage Disposal Licensing Act and Code